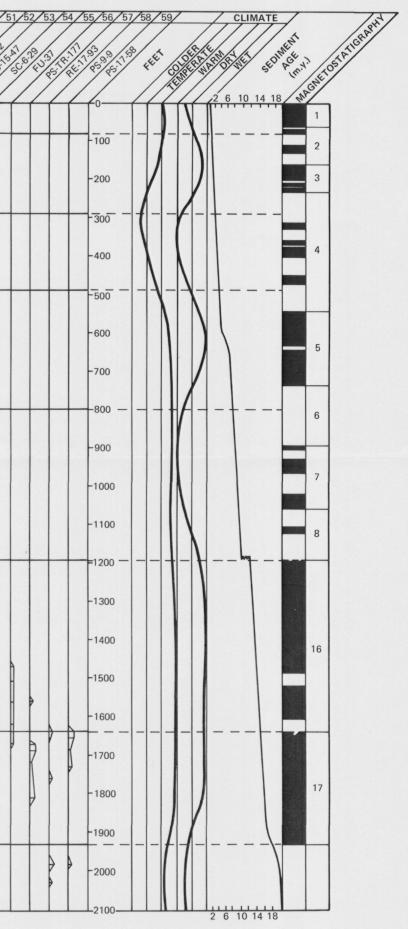

| <u>1/2/3/4/5/6/7/8/9/10/11/12/13/14/15/16/17/18/19/20/21/22/23/24/25/26/27/28/29/30/31/32/33/34/35/36/37/38/39/40/41/42/43/44/45</u> |              |     |               |                          |         |                                                                                                                                                                                                                                                                                                                                                                                                                                                                                                                                                                                                                                                                                                                                                                                                                                                                                                                                                                                                                                                                                                                                                                                                                                                                                                                                                                                                                                                                                                                                                                                                                                                                                                                                                                                                                                                                                                                                                                                                                                                                                                                                |    |    |       |                         |           |   |   | /45/ | 46/4 | 17/48 | /49 | 50/5 |       |   |   |   |       |   |   |   |          |                         |      |        |                                         |       |                                          |                                                                                                        |              |   |      |    |     |            |      |    |       |           |       |         |                    |      |                     |  |  |
|--------------------------------------------------------------------------------------------------------------------------------------|--------------|-----|---------------|--------------------------|---------|--------------------------------------------------------------------------------------------------------------------------------------------------------------------------------------------------------------------------------------------------------------------------------------------------------------------------------------------------------------------------------------------------------------------------------------------------------------------------------------------------------------------------------------------------------------------------------------------------------------------------------------------------------------------------------------------------------------------------------------------------------------------------------------------------------------------------------------------------------------------------------------------------------------------------------------------------------------------------------------------------------------------------------------------------------------------------------------------------------------------------------------------------------------------------------------------------------------------------------------------------------------------------------------------------------------------------------------------------------------------------------------------------------------------------------------------------------------------------------------------------------------------------------------------------------------------------------------------------------------------------------------------------------------------------------------------------------------------------------------------------------------------------------------------------------------------------------------------------------------------------------------------------------------------------------------------------------------------------------------------------------------------------------------------------------------------------------------------------------------------------------|----|----|-------|-------------------------|-----------|---|---|------|------|-------|-----|------|-------|---|---|---|-------|---|---|---|----------|-------------------------|------|--------|-----------------------------------------|-------|------------------------------------------|--------------------------------------------------------------------------------------------------------|--------------|---|------|----|-----|------------|------|----|-------|-----------|-------|---------|--------------------|------|---------------------|--|--|
|                                                                                                                                      | /            | A   | 34/1          | ONES                     | 2/4     |                                                                                                                                                                                                                                                                                                                                                                                                                                                                                                                                                                                                                                                                                                                                                                                                                                                                                                                                                                                                                                                                                                                                                                                                                                                                                                                                                                                                                                                                                                                                                                                                                                                                                                                                                                                                                                                                                                                                                                                                                                                                                                                                |    | 15 | NNO.4 |                         |           |   |   |      | 2    | MO 10 |     |      |       |   |   |   | 20/20 | 8 |   |   | 10/20/20 |                         | CO N |        | 000000000000000000000000000000000000000 | 02.00 | 13 13 13 13 13 13 13 13 13 13 13 13 13 1 | 18<br>2<br>3<br>3<br>1<br>3<br>1<br>1<br>1<br>1<br>1<br>1<br>1<br>1<br>1<br>1<br>1<br>1<br>1<br>1<br>1 | 15/0<br>R.N. |   | NO U |    | 3/2 | 0/2/2      | 22/2 |    | AN TH |           | 2 2 2 | NO S    | 3/22/0             | J.MO | 12/30/35<br>MO(5)/5 |  |  |
| 4                                                                                                                                    | 4            | 4   |               | 4                        | 4       | 1                                                                                                                                                                                                                                                                                                                                                                                                                                                                                                                                                                                                                                                                                                                                                                                                                                                                                                                                                                                                                                                                                                                                                                                                                                                                                                                                                                                                                                                                                                                                                                                                                                                                                                                                                                                                                                                                                                                                                                                                                                                                                                                              | 4  | Ž  | 4     | 4                       | /         | Ž | 4 | 4    | 4    | 4     | 1   | 2    | 2     | 4 | 4 | 1 | 1     | 4 | 4 | 4 | 4        | 1                       | 1    | 4      | 4                                       | 4     | 1                                        | 1                                                                                                      | 4            | 4 | 4    | /  | 2   | 4          | 4    | 4  | 1     | 4         | 4     | 4       | Ĺ                  | 4    | 4                   |  |  |
|                                                                                                                                      |              | 1?  | 21.5          | 95                       |         | F                                                                                                                                                                                                                                                                                                                                                                                                                                                                                                                                                                                                                                                                                                                                                                                                                                                                                                                                                                                                                                                                                                                                                                                                                                                                                                                                                                                                                                                                                                                                                                                                                                                                                                                                                                                                                                                                                                                                                                                                                                                                                                                              |    |    |       | #                       | #         | K |   |      |      | -     |     |      |       |   |   |   |       |   |   |   |          |                         |      |        |                                         |       | -                                        |                                                                                                        |              | _ |      |    |     | $\square$  | _    | -  | 1     |           | -     | $\perp$ | $\square$          |      |                     |  |  |
| QUATERNARY                                                                                                                           |              | 2   | 50-           |                          | E       | B                                                                                                                                                                                                                                                                                                                                                                                                                                                                                                                                                                                                                                                                                                                                                                                                                                                                                                                                                                                                                                                                                                                                                                                                                                                                                                                                                                                                                                                                                                                                                                                                                                                                                                                                                                                                                                                                                                                                                                                                                                                                                                                              | HI |    |       | HI I                    |           | B |   |      |      |       |     | R    |       | A | R |   |       |   |   |   |          |                         |      |        |                                         |       |                                          |                                                                                                        |              |   |      |    |     |            |      |    |       |           |       |         |                    |      |                     |  |  |
|                                                                                                                                      |              | 2   |               |                          |         |                                                                                                                                                                                                                                                                                                                                                                                                                                                                                                                                                                                                                                                                                                                                                                                                                                                                                                                                                                                                                                                                                                                                                                                                                                                                                                                                                                                                                                                                                                                                                                                                                                                                                                                                                                                                                                                                                                                                                                                                                                                                                                                                |    |    |       |                         |           |   |   |      |      |       |     | R    |       | İ | R |   | •     |   |   |   | 2        |                         |      |        |                                         |       |                                          |                                                                                                        |              |   |      |    |     |            |      |    |       |           |       |         |                    |      |                     |  |  |
| MIOCENE                                                                                                                              | T            |     | 38.0<br>100-  | 290<br>300-              | t       | R                                                                                                                                                                                                                                                                                                                                                                                                                                                                                                                                                                                                                                                                                                                                                                                                                                                                                                                                                                                                                                                                                                                                                                                                                                                                                                                                                                                                                                                                                                                                                                                                                                                                                                                                                                                                                                                                                                                                                                                                                                                                                                                              |    |    | , >   | T                       |           |   |   | 1    | ľ    |       |     | 1    |       | ľ | ₿ | þ | Þ     |   | 1 | 1 | 1        | 6                       |      |        |                                         |       | 1                                        |                                                                                                        |              | 1 | 1    |    |     | $\square$  | 1    |    | T     | $\square$ | 1     | 1       | $\square$          | 1    |                     |  |  |
|                                                                                                                                      | LATE         | 3   |               | 400-                     |         | P                                                                                                                                                                                                                                                                                                                                                                                                                                                                                                                                                                                                                                                                                                                                                                                                                                                                                                                                                                                                                                                                                                                                                                                                                                                                                                                                                                                                                                                                                                                                                                                                                                                                                                                                                                                                                                                                                                                                                                                                                                                                                                                              |    |    |       | 2                       |           |   |   | P    |      | T     |     | P    |       |   | Ĩ | Ī | 7     |   |   |   | B        |                         | 6    |        |                                         |       |                                          |                                                                                                        |              |   |      |    |     |            |      |    |       |           |       |         |                    |      |                     |  |  |
|                                                                                                                                      | $\mathbb{H}$ | 1   | 48.5<br>150-  | 487<br>500-              |         | R                                                                                                                                                                                                                                                                                                                                                                                                                                                                                                                                                                                                                                                                                                                                                                                                                                                                                                                                                                                                                                                                                                                                                                                                                                                                                                                                                                                                                                                                                                                                                                                                                                                                                                                                                                                                                                                                                                                                                                                                                                                                                                                              |    |    |       | >                       |           | Ħ |   | +    | +    |       | +   |      |       | - | + | A | +     | > | - | * |          | $\overline{\mathbf{R}}$ |      | R      |                                         | A     | +                                        | +                                                                                                      |              | + |      | -  |     | $\vdash$   | +    | +  | +     | ++        | +     | +       | $\vdash$           | +    |                     |  |  |
|                                                                                                                                      |              |     |               | 600-                     |         | MULTAN                                                                                                                                                                                                                                                                                                                                                                                                                                                                                                                                                                                                                                                                                                                                                                                                                                                                                                                                                                                                                                                                                                                                                                                                                                                                                                                                                                                                                                                                                                                                                                                                                                                                                                                                                                                                                                                                                                                                                                                                                                                                                                                         | A  |    | R     |                         |           |   |   |      |      | B     |     |      |       |   |   | Ħ | >     | • |   |   | A        | ľ                       |      |        |                                         | ľ     | 1                                        |                                                                                                        |              |   | >    |    |     |            | 7    |    |       |           |       |         |                    |      |                     |  |  |
|                                                                                                                                      | EARLY        | 4   | 200-          | 600-<br>700-             | ZP      | R                                                                                                                                                                                                                                                                                                                                                                                                                                                                                                                                                                                                                                                                                                                                                                                                                                                                                                                                                                                                                                                                                                                                                                                                                                                                                                                                                                                                                                                                                                                                                                                                                                                                                                                                                                                                                                                                                                                                                                                                                                                                                                                              | F  | 7  |       |                         |           |   |   |      |      | ľ     |     | •    |       | ľ | > | H |       |   |   |   | 1        | •                       | 2    | MM     |                                         | P     | 1                                        | -                                                                                                      |              | 7 |      |    |     |            |      |    |       |           |       |         |                    |      |                     |  |  |
|                                                                                                                                      |              | 2   | 243.5         | 799<br>800-              |         |                                                                                                                                                                                                                                                                                                                                                                                                                                                                                                                                                                                                                                                                                                                                                                                                                                                                                                                                                                                                                                                                                                                                                                                                                                                                                                                                                                                                                                                                                                                                                                                                                                                                                                                                                                                                                                                                                                                                                                                                                                                                                                                                |    |    | , F   |                         |           |   |   | 4    | -    |       |     |      |       |   |   |   |       |   |   |   |          | >                       |      | Å      |                                         |       |                                          |                                                                                                        |              |   |      |    |     |            | _    |    |       |           |       |         | $\square$          |      |                     |  |  |
|                                                                                                                                      |              |     | 250-          | 799<br>800-<br>900-      | 3       |                                                                                                                                                                                                                                                                                                                                                                                                                                                                                                                                                                                                                                                                                                                                                                                                                                                                                                                                                                                                                                                                                                                                                                                                                                                                                                                                                                                                                                                                                                                                                                                                                                                                                                                                                                                                                                                                                                                                                                                                                                                                                                                                |    |    |       |                         |           |   |   |      |      | +     |     |      |       | ſ |   |   |       |   |   | - | Å        |                         | [    | AUMULT |                                         |       | -                                        | •                                                                                                      |              | ł | Ş    | Ē  |     |            |      | 1  |       |           |       |         |                    |      |                     |  |  |
|                                                                                                                                      | LATE         | 5   |               |                          |         | M                                                                                                                                                                                                                                                                                                                                                                                                                                                                                                                                                                                                                                                                                                                                                                                                                                                                                                                                                                                                                                                                                                                                                                                                                                                                                                                                                                                                                                                                                                                                                                                                                                                                                                                                                                                                                                                                                                                                                                                                                                                                                                                              | A  |    |       |                         |           | Ŕ |   |      |      |       |     |      |       |   |   | - |       |   |   |   | R        | P                       | •    |        | 3                                       |       | -                                        |                                                                                                        |              |   | Ì    |    |     |            |      | 8  |       |           |       |         |                    |      |                     |  |  |
|                                                                                                                                      | LA           |     | 300-          |                          |         | Å                                                                                                                                                                                                                                                                                                                                                                                                                                                                                                                                                                                                                                                                                                                                                                                                                                                                                                                                                                                                                                                                                                                                                                                                                                                                                                                                                                                                                                                                                                                                                                                                                                                                                                                                                                                                                                                                                                                                                                                                                                                                                                                              |    |    |       | $\overline{\mathbf{A}}$ |           |   |   |      |      |       |     |      | •     |   |   |   |       | P |   |   | ľ        |                         |      |        |                                         |       |                                          |                                                                                                        |              |   | 1    |    |     |            |      |    |       |           |       |         |                    |      |                     |  |  |
|                                                                                                                                      |              |     | 350-          | 1100-                    | 7       | B                                                                                                                                                                                                                                                                                                                                                                                                                                                                                                                                                                                                                                                                                                                                                                                                                                                                                                                                                                                                                                                                                                                                                                                                                                                                                                                                                                                                                                                                                                                                                                                                                                                                                                                                                                                                                                                                                                                                                                                                                                                                                                                              | R  |    |       | 3                       |           |   |   |      |      |       |     |      | A     |   |   |   |       | > |   |   | H        |                         |      |        |                                         |       | ſ                                        |                                                                                                        |              |   |      |    | 4   |            |      |    |       |           |       |         |                    |      |                     |  |  |
|                                                                                                                                      | Π            | 3   | 350-<br>362.0 | 1188<br>1200-            | Ì       | LULIULUM                                                                                                                                                                                                                                                                                                                                                                                                                                                                                                                                                                                                                                                                                                                                                                                                                                                                                                                                                                                                                                                                                                                                                                                                                                                                                                                                                                                                                                                                                                                                                                                                                                                                                                                                                                                                                                                                                                                                                                                                                                                                                                                       | R  |    |       |                         | $\square$ |   |   | 3    | 1    |       |     |      |       | > | 1 | 1 |       | P |   | 1 |          | ľ                       |      | Í      |                                         |       | $\top$                                   |                                                                                                        |              |   | ,    | R  |     | $\uparrow$ | 7    | A  | 1     |           |       | T       |                    |      |                     |  |  |
|                                                                                                                                      |              |     | 400-          | 1300-                    |         | 員                                                                                                                                                                                                                                                                                                                                                                                                                                                                                                                                                                                                                                                                                                                                                                                                                                                                                                                                                                                                                                                                                                                                                                                                                                                                                                                                                                                                                                                                                                                                                                                                                                                                                                                                                                                                                                                                                                                                                                                                                                                                                                                              | R  |    |       |                         |           |   |   | 1 1  |      | *     |     |      | TATEL |   |   |   |       |   |   |   | R        |                         |      | **     | •                                       |       |                                          |                                                                                                        |              |   |      |    |     |            | -    |    |       |           | -     |         |                    | 1    |                     |  |  |
|                                                                                                                                      |              | 6   |               | 1400-                    |         | R                                                                                                                                                                                                                                                                                                                                                                                                                                                                                                                                                                                                                                                                                                                                                                                                                                                                                                                                                                                                                                                                                                                                                                                                                                                                                                                                                                                                                                                                                                                                                                                                                                                                                                                                                                                                                                                                                                                                                                                                                                                                                                                              |    |    |       |                         |           |   |   | 3    |      |       |     |      |       |   |   |   |       |   |   |   | Þ        |                         |      |        |                                         |       |                                          |                                                                                                        |              |   |      |    |     | H          | 1    | MA | P     | Ĭľ        | R     | 7       |                    |      | RI                  |  |  |
|                                                                                                                                      |              |     | 450-          | 1500 -                   |         | ₩                                                                                                                                                                                                                                                                                                                                                                                                                                                                                                                                                                                                                                                                                                                                                                                                                                                                                                                                                                                                                                                                                                                                                                                                                                                                                                                                                                                                                                                                                                                                                                                                                                                                                                                                                                                                                                                                                                                                                                                                                                                                                                                              |    | >  |       | ,                       |           |   |   |      |      |       |     |      | P     | 7 |   |   |       |   |   |   |          |                         |      |        |                                         |       |                                          | ~                                                                                                      |              |   |      | 11 |     | R          | R    | R  |       | ľ         | 7     |         | $\left\{ \right\}$ |      | 7                   |  |  |
|                                                                                                                                      | EARLY        |     | 500-          | 1600 -                   |         | International In | R  |    |       |                         |           |   |   |      |      | •     |     |      |       |   |   |   |       |   |   |   | D        |                         |      |        |                                         |       |                                          | 1                                                                                                      |              |   |      |    | >   | RI         |      | ×  | þ     |           |       |         |                    |      |                     |  |  |
|                                                                                                                                      | EAF          |     | 500-          | 1600 -<br>1640<br>1700 - | ₹       | R                                                                                                                                                                                                                                                                                                                                                                                                                                                                                                                                                                                                                                                                                                                                                                                                                                                                                                                                                                                                                                                                                                                                                                                                                                                                                                                                                                                                                                                                                                                                                                                                                                                                                                                                                                                                                                                                                                                                                                                                                                                                                                                              | R  | >  |       |                         | *         |   | ŧ |      |      |       |     |      |       | 1 |   |   |       |   |   |   | 7        |                         |      |        |                                         |       |                                          |                                                                                                        |              |   |      |    |     | BI         |      | B  |       |           | 1     |         | 21                 |      |                     |  |  |
|                                                                                                                                      |              | 7   |               |                          |         | 1 11                                                                                                                                                                                                                                                                                                                                                                                                                                                                                                                                                                                                                                                                                                                                                                                                                                                                                                                                                                                                                                                                                                                                                                                                                                                                                                                                                                                                                                                                                                                                                                                                                                                                                                                                                                                                                                                                                                                                                                                                                                                                                                                           |    |    |       |                         |           |   |   |      |      |       |     |      |       |   |   |   |       |   |   | > |          |                         |      |        |                                         |       |                                          |                                                                                                        |              |   |      |    | Ì   |            |      |    |       |           | -     |         |                    |      |                     |  |  |
|                                                                                                                                      |              |     |               | 1800 -                   | $\prec$ | IN                                                                                                                                                                                                                                                                                                                                                                                                                                                                                                                                                                                                                                                                                                                                                                                                                                                                                                                                                                                                                                                                                                                                                                                                                                                                                                                                                                                                                                                                                                                                                                                                                                                                                                                                                                                                                                                                                                                                                                                                                                                                                                                             | R  |    | AL    |                         |           |   |   |      |      |       |     |      |       |   |   |   |       |   |   |   |          |                         |      |        |                                         |       |                                          | 1                                                                                                      | P            |   |      | R  |     | A          |      | F  |       |           |       |         | 2                  |      |                     |  |  |
|                                                                                                                                      |              | 8 6 | - 003         | 1920                     |         | TAR A                                                                                                                                                                                                                                                                                                                                                                                                                                                                                                                                                                                                                                                                                                                                                                                                                                                                                                                                                                                                                                                                                                                                                                                                                                                                                                                                                                                                                                                                                                                                                                                                                                                                                                                                                                                                                                                                                                                                                                                                                                                                                                                          |    |    |       |                         |           |   |   |      | -    |       | -   |      | -     | + | - | - |       |   | + | + | -        |                         | -    |        |                                         |       |                                          | -                                                                                                      |              | - |      | 7  |     | 2          | -    | 1  | 2     |           | f     |         | +                  | +    |                     |  |  |
|                                                                                                                                      |              | -6  | 18.4          | 2000 -<br>2029 -         | ]       | H                                                                                                                                                                                                                                                                                                                                                                                                                                                                                                                                                                                                                                                                                                                                                                                                                                                                                                                                                                                                                                                                                                                                                                                                                                                                                                                                                                                                                                                                                                                                                                                                                                                                                                                                                                                                                                                                                                                                                                                                                                                                                                                              |    | F  | 4     | E                       |           | ľ | 7 |      |      | -     |     |      |       |   |   |   |       | > |   | • |          |                         |      |        |                                         |       |                                          |                                                                                                        |              |   |      | 4  |     |            |      | >  |       | 4         | A     |         | P                  |      |                     |  |  |
|                                                                                                                                      |              |     |               | _2100                    | 11891   | 1                                                                                                                                                                                                                                                                                                                                                                                                                                                                                                                                                                                                                                                                                                                                                                                                                                                                                                                                                                                                                                                                                                                                                                                                                                                                                                                                                                                                                                                                                                                                                                                                                                                                                                                                                                                                                                                                                                                                                                                                                                                                                                                              |    |    |       | _                       |           |   |   |      |      |       |     |      |       |   |   |   |       |   |   |   |          |                         | -    |        | 017                                     | E AG  |                                          | _                                                                                                      |              |   |      |    |     |            |      |    |       |           |       |         |                    |      |                     |  |  |