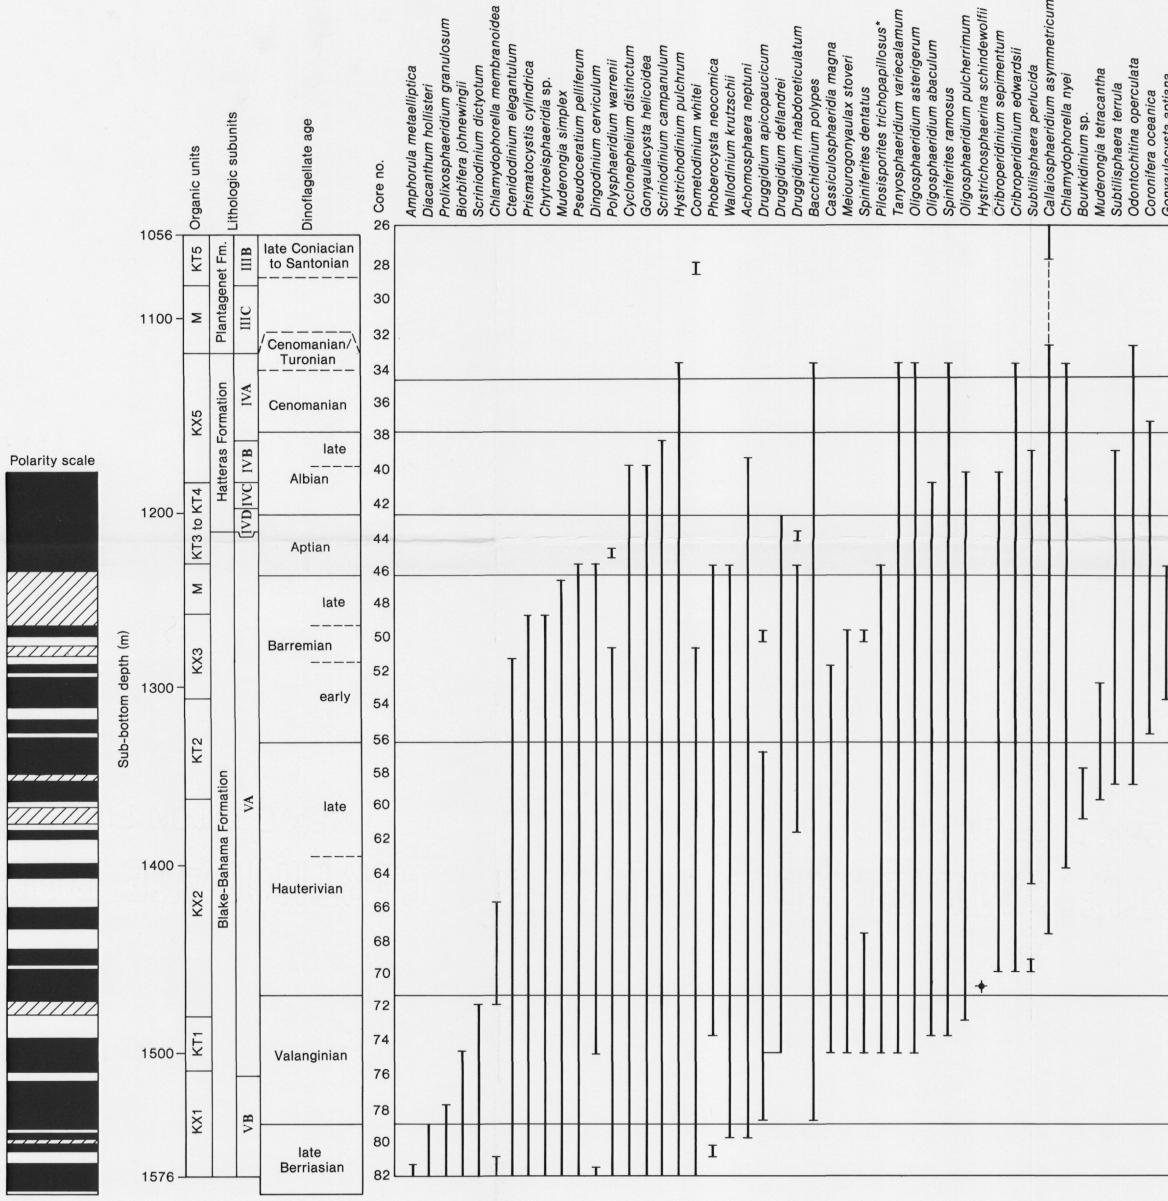

Volume 93: Chapter 22. Figure 2. Stratigraphic range chart, showing dinoflagellate zonation and age assignments at Hole 603B. Ranges of sporomorph species are indicated with an asterisk. Magnetostratigraphic polarity scale after Ogg (this volume). Normal polarity is black, and single-sample polarity reversals not shown.